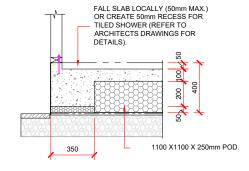

300

50

FREE JOINT / CONTROL JOINT DETAIL

INTERNAL FOOTING DETAIL

JOINERY REBATE DETAIL

SHOWER RECESS DETAIL - 90mm FRAMING.

SHOWER RECESS DETAIL - 140mm FRAMING.

SHOWER RECESS DETAIL.