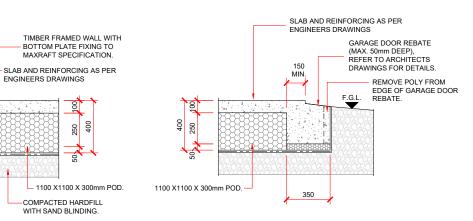

EXTERNAL FOOTING DETAIL
MAXEDGE T105 - 90mm FRAMING

**EXTERNAL FOOTING DETAIL** 

MAXEDGE T40 - 140mm FRAMING

BRICK / STONE VENEER REBATE DETAIL

300

350

SLAB AND REINFORCING AS PER ENGINEERS DRAWINGS

1100 X1100 X 300mm POD.

300

350

MAXEDGE T10

DPM (TYPICAL).

GARAGE DOOR REBATE DETAIL

SLAB AND REINFORCING AS PER ENGINEERS DRAWINGS

INTERNAL RIB DETAIL

THERMAL BREAK