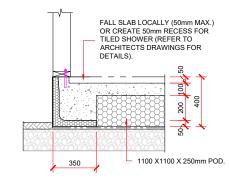

300

50

FREE JOINT / CONTROL JOINT DETAIL

INTERNAL FOOTING DETAIL

JOINERY REBATE DETAIL

SHOWER RECESS DETAIL - 90mm FRAMING.

SHOWER RECESS DETAIL - 140mm FRAMING.

SHOWER RECESS DETAIL.