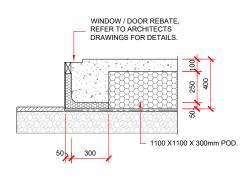

300

50

FREE JOINT / CONTROL JOINT DETAIL

INTERNAL FOOTING DETAIL

JOINERY REBATE DETAIL

SHOWER RECESS DETAIL - 90mm FRAMING.

SHOWER RECESS DETAIL - 140mm FRAMING.

SHOWER RECESS DETAIL.