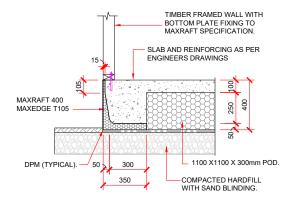

## 100mm CONCRETE + 300mm PODS

TIMBER FRAMED WALL WITH BOTTOM PLATE FIXING TO MAXRAFT SPECIFICATION.

SLAB AND REINFORCING AS PER ENGINEERS DRAWINGS

MAXRAFT 400 MAXEDGE T40

DPM (TYPICAL). 50 300 1100 X1100 X 300mm POD. 350 COMPACTED HARDFILL WITH SAND BLINDING.