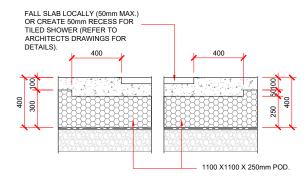

300

50

FREE JOINT / CONTROL JOINT DETAIL

INTERNAL FOOTING DETAIL

JOINERY REBATE DETAIL

SHOWER RECESS DETAIL - 90mm FRAMING.

SHOWER RECESS DETAIL - 140mm FRAMING.

SHOWER RECESS DETAIL.