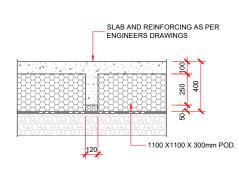

300

50

FREE JOINT / CONTROL JOINT DETAIL

INTERNAL FOOTING DETAIL

JOINERY REBATE DETAIL

SHOWER RECESS DETAIL - 90mm FRAMING.

SHOWER RECESS DETAIL - 140mm FRAMING.

SHOWER RECESS DETAIL.