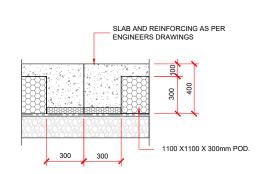

300

50

FREE JOINT / CONTROL JOINT DETAIL

INTERNAL FOOTING DETAIL

JOINERY REBATE DETAIL

SHOWER RECESS DETAIL - 90mm FRAMING.

SHOWER RECESS DETAIL - 140mm FRAMING.

SHOWER RECESS DETAIL.